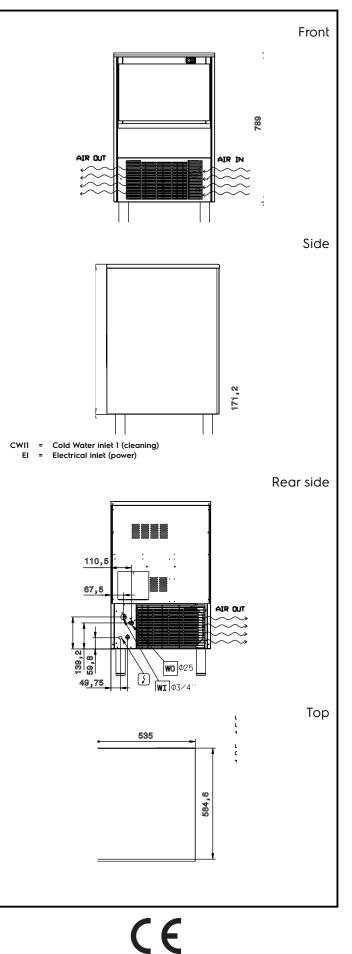

### Electric

| Supply voltage:<br>730328 (ICC55I25SNP)<br>Electrical power max.:                                                                     | 220-240 V/1N ph/50 Hz<br>0.365 kW                                 |
|---------------------------------------------------------------------------------------------------------------------------------------|-------------------------------------------------------------------|
| Capacity:                                                                                                                             |                                                                   |
| Bin capacity:                                                                                                                         | 25 kg                                                             |
| Key Information:                                                                                                                      |                                                                   |
| External dimensions, Width:<br>External dimensions, Depth:<br>External dimensions, Height:<br>Net weight:<br>Output:<br>Kind of cube: | 535 mm<br>595 mm<br>894 mm<br>56 kg<br>55 kg/day<br>Ice Cube 40 g |
| Sustainability                                                                                                                        |                                                                   |
| Refrigerant type:<br>Water consumption:                                                                                               | R290<br>5.9 lt/hr                                                 |